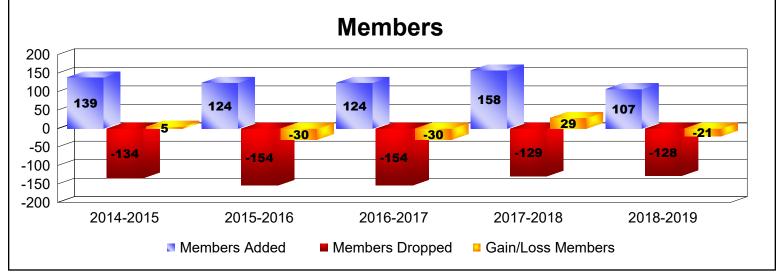

| Year      | New<br>Clubs | Dropped<br>Clubs | Gain/<br>Loss<br>Clubs | New<br>Members | Charter<br>Members | Reinstate<br>Members | Transfer<br>Members | Total<br>Member<br>Added | Total<br>Members<br>Dropped | Gain/<br>Loss<br>Members |
|-----------|--------------|------------------|------------------------|----------------|--------------------|----------------------|---------------------|--------------------------|-----------------------------|--------------------------|
| 2014-2015 | 1            | -1               | 0                      | 96             | 28                 | 4                    | 11                  | 139                      | -134                        | 5                        |
| 2015-2016 | 0            | -1               | -1                     | 103            | 1                  | 4                    | 16                  | 124                      | -154                        | -30                      |
| 2016-2017 | 0            | -1               | -1                     | 103            | 0                  | 4                    | 17                  | 124                      | -154                        | -30                      |
| 2017-2018 | 0            | -2               | -2                     | 135            | 0                  | 11                   | 12                  | 158                      | -129                        | 29                       |
| 2018-2019 | 0            | 0                | 0                      | 84             | 1                  | 4                    | 18                  | 107                      | -128                        | -21                      |
| Average   | 0            | -1               | -1                     | 104            | 6                  | 5                    | 15                  | 130                      | -140                        | -9                       |