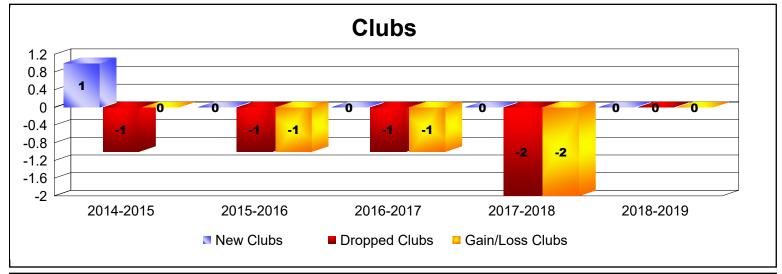

| Year      | New<br>Clubs | Dropped<br>Clubs | Gain/<br>Loss<br>Clubs | New<br>Members | Charter<br>Members | Reinstate<br>Members | Transfer<br>Members | Total<br>Member<br>Added | Total<br>Members<br>Dropped | Gain/<br>Loss<br>Members |
|-----------|--------------|------------------|------------------------|----------------|--------------------|----------------------|---------------------|--------------------------|-----------------------------|--------------------------|
| 2014-2015 | 1            | -1               | 0                      | 96             | 28                 | 4                    | 11                  | 139                      | -134                        | 5                        |
| 2015-2016 | 0            | -1               | -1                     | 103            | 1                  | 4                    | 16                  | 124                      | -154                        | -30                      |
| 2016-2017 | 0            | -1               | -1                     | 103            | 0                  | 4                    | 17                  | 124                      | -154                        | -30                      |
| 2017-2018 | 0            | -2               | -2                     | 135            | 0                  | 11                   | 12                  | 158                      | -129                        | 29                       |
| 2018-2019 | 0            | 0                | 0                      | 84             | 1                  | 4                    | 18                  | 107                      | -128                        | -21                      |
| Average   | 0            | -1               | -1                     | 104            | 6                  | 5                    | 15                  | 130                      | -140                        | -9                       |