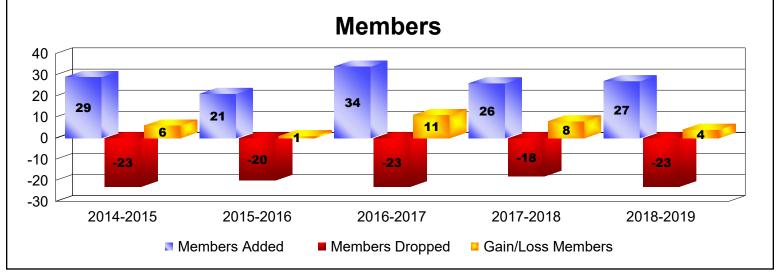

MBR0065 Page 1 of 2 10/23/2019 1:29:16PM

| Year      | New<br>Clubs | Dropped<br>Clubs | Gain/<br>Loss<br>Clubs | New<br>Members | Charter<br>Members | Reinstate<br>Members | Transfer<br>Members | Total<br>Member<br>Added | Total<br>Members<br>Dropped | Gain/<br>Loss<br>Members |
|-----------|--------------|------------------|------------------------|----------------|--------------------|----------------------|---------------------|--------------------------|-----------------------------|--------------------------|
| 2014-2015 | 0            | 0                | 0                      | 23             | 0                  | 3                    | 3                   | 29                       | -23                         | 6                        |
| 2015-2016 | 0            | 0                | 0                      | 14             | 0                  | 3                    | 4                   | 21                       | -20                         | 1                        |
| 2016-2017 | 0            | 0                | 0                      | 30             | 0                  | 1                    | 3                   | 34                       | -23                         | 11                       |
| 2017-2018 | 0            | 0                | 0                      | 25             | 0                  | 1                    | 0                   | 26                       | -18                         | 8                        |
| 2018-2019 | 0            | 0                | 0                      | 25             | 0                  | 0                    | 2                   | 27                       | -23                         | 4                        |
| Average   | 0            | 0                | 0                      | 23             | 0                  | 2                    | 2                   | 27                       | -21                         | 6                        |